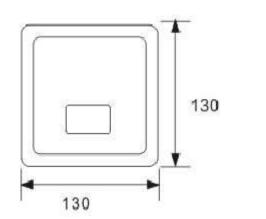

## TECHNICAL SPECIFICATIONS

TECHNICAL DRAWING

Power: DC/AC
Suitable water pressure 0.05-0.6 MPa
Degree of protection by enclosure IP56

Tel: +86 571 888 685 70 Fax: +86 571 888 685 71 hotec@cnhotec.com www.cnhotec.com