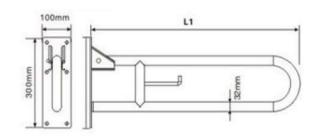

## **COMPONENTS & MATERIALS**

- ·Ø32 mm tube grab. Steel thickness: 1,2 mm.
- •Recommended installation height: 70-75 cm from floor.
- ·Stainless steel screws and volts for masonry walls.
- ·Incorporates 6 screws holes for wall mounting.
- ·With brake and paper holder.

## TECHNICAL SPECIFICATIONS

| Bar tube           | Ø32 mm     |
|--------------------|------------|
| Bar tube thickness | 1.2 mm     |
| Mounting flange    | 100x300 mm |

15.221.S 600mm 15.222.S 700mm 15.223.S 800mm