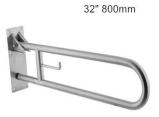

## Vertical swing up grab bar

24" 600mm

15.221.S satin finish

15.222.S satin finish

15.223.S satin finish

- ·Vertical swing-up grab bar with roll holder hock to place next to the wash basins and toilet.
- ·It consists of a "U" shape tube, a paper roll holder and aheavy-duty wall plate, 3 mm thick.
- ·Safety swing-up position that locks the bar in vertical position.
- ·Made of stainless steel, satin finish. Ø32 mm tube grab, 1.2mm thickness.
- ·Recommended for use in bathrooms and showers.
- ·Suitable for bathrooms adapted to disabled.
- ·32mm diameter bar for easier gripping.
- ·Highest durability and rusting resistance.
- ·Other models available: 600 mm / 700 mm / 800 mm.

## TECHNICAL SPECIFICATIONS

| Bar tube           | Ø32 mm     |
|--------------------|------------|
| Bar tube thickness | 1.2 mm     |
| Mounting flange    | 100x300 mm |

15.221.S 600mm 15.222.S 700mm 15.223.S 800mm