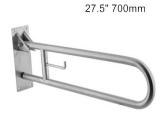

## Vertical swing up grab bar

24" 600mm

15.221.S satin finish

15.222.S satin finish

15.223.S satin finish

- ·Vertical swing-up grab bar with roll holder hock to place next to the wash basins and toilet.
- ·It consists of a "U" shape tube, a paper roll holder and aheavy-duty wall plate, 3 mm thick.
- ·Safety swing-up position that locks the bar in vertical position.
- ·Made of stainless steel, satin finish. Ø32 mm tube grab, 1.2mm thickness.
- ·Recommended for use in bathrooms and showers.
- ·Suitable for bathrooms adapted to disabled.
- ·32mm diameter bar for easier gripping.
- ·Highest durability and rusting resistance.
- ·Other models available: 600 mm / 700 mm / 800 mm.

## TECHNICAL SPECIFICATIONS

| Bar tube           | Ø32 mm     |
|--------------------|------------|
| Bar tube thickness | 1.2 mm     |
| Mounting flange    | 100x300 mm |

15.221.S 600mm 15.222.S 700mm 15.223.S 800mm