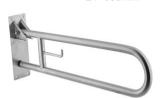

## Vertical swing up grab bar

24" 600mm

15.221.S satin finish

15.222.S satin finish

15.223.S satin finish

- ·Vertical swing-up grab bar with roll holder hock to place next to the wash basins and toilet.
- ·It consists of a "U" shape tube, a paper roll holder and aheavy-duty wall plate, 3 mm thick.
- ·Safety swing-up position that locks the bar in vertical position.
- ·Made of stainless steel, satin finish. Ø32 mm tube grab, 1.2mm thickness.
- ·Recommended for use in bathrooms and showers.
- ·Suitable for bathrooms adapted to disabled.
- ·32mm diameter bar for easier gripping.
- ·Highest durability and rusting resistance.
- ·Other models available: 600 mm / 700 mm / 800 mm.