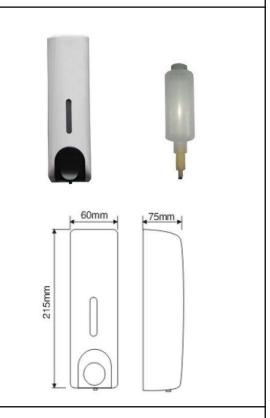

## **SOAP DISPENSER**

**LIQUID** 

- ·Vertical liquid soap dispenser for hang on wall.
- ·Robust.
- ·Model suitable for public use.
- ·Suitable for high traffic facilities.
- ·It normally goes along with a warm air hand dryer.

## **COMPONENTS & MATERIALS**

- ·Made in ABS, white finish.
- ·Security lock with standard key.
- ·Suitable for liquid soaps or hydro-alcoholic gel.
- ·Black ABS push-button.
- •To refill, lid opens for top filling only with special key provided. Or choose and change the disposable bottle directly.
- ·Anti vandal polycarbonate soap level viewer.
- ·Hidden wall fixation. Screws and sticker provided.
- ·Clean the soap dispenser with mild and non-abrasive detergent. Avoid contact with, acids, solvents and chemicals.

Reference: 13.201 capacity: 0.35L Reference: 13.202 capacity: 0.35L x 2