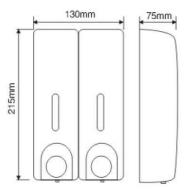

d key.
- ·Suitable for liquid soaps or hydro-alcoholic gel.
- ·Black ABS push-button.
- •To refill, lid opens for top filling only with special key provided. Or choose and change the disposable bottle directly.
- ·Anti vandal polycarbonate soap level viewer.
- ·Hidden wall fixation. Screws and sticker provided.
- ·Clean the soap dispenser with mild and non-abrasive detergent. Avoid contact with, acids, solvents and chemicals.

Reference: 13.201 capacity: 0.35L Reference: 13.202 capacity: 0.35L x 2

## TECHNICAL SPECIFICATIONS

| ·Pressure pulsation          | 26,0 N           |
|------------------------------|------------------|
| ·Quantity dispensed per pump | 1-1.2ml          |
| ·Weight(empty)               | 0.15 kg (13.201) |
| ·Weight(empty)               | 0.47kg (13.202)  |