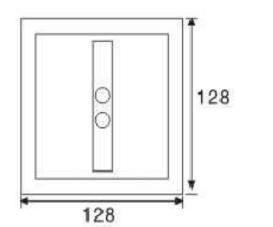

# TECHNICAL DRAWING

Power: DC/AC
Suitable water pressure 0.05-0.6 MPa
Degree of protection by enclosure IP56

Tel: +86 571 888 685 70 Fax: +86 571 888 685 71 hotec@cnhotec.com www.cnhotec.com