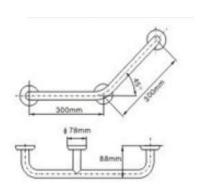

## **COMPONENTS & MATERIALS**

- ·Two fixing points.
- ·Distance from bar to wall: 80 mm.
- ·Ø32 mm tube grab. Steel thickness: 1,2 mm.
- ·Incorporates 3 screws holes for wall mounting.
- ·15.211.S. with 2 anchoring points.
- •15.211.ST. with 3 anchoring points.

## TECHNICAL SPECIFICATIONS

| Bar tube                    | Ø32 mm |  |
|-----------------------------|--------|--|
| Bar tube thickness          | 1.2 mm |  |
| Snap flange cover           | Ø78 mm |  |
| Snap flange cover thickness | 1.2 mm |  |