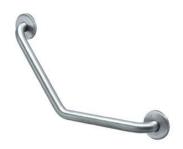

## **GRAB BARS**

130° angled grab bar

15.211.S, 15.212.S, 15.213.S stain finish

15.211.ST stain finish

- ·130° angled grab bar, with snap flange cover.
- ·Made of 304 stainless steel, satin finish.
- ·Recommended for use in bathrooms and showers.
- ·Suitable for bathrooms adapted to disabled.
- ·32mm diameter bar for easier gripping.
- ·Highest durability and rusting resistance.
- ·Other models available: 350x350 mm / 400x400 mm.

| 15.211.S | 300x300mm |
|----------|-----------|
| 15.212.S | 350x350mm |
| 15.213.S | 400x400mm |