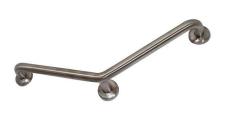

## **GRAB BARS**

130° angled grab bar

15.211.S, 15.212.S, 15.213.S stain finish

15.211.ST stain finish

- ·130° angled grab bar, with snap flange cover.
- ·Made of 304 stainless steel, satin finish.
- ·Recommended for use in bathrooms and showers.
- ·Suitable for bathrooms adapted to disabled.
- ·32mm diameter bar for easier gripping.
- ·Highest durability and rusting resistance.
- ·Other models available: 350x350 mm / 400x400 mm.

15.211.ST 300x300mm

Tel: +86 571 888 685 70 Fax: +86 571 888 685 71 hotec@cnhotec.com www.cnhotec.com