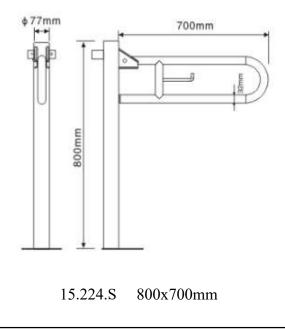

## **GRAB BARS**

Vertical swing up grab bar

Reference: 15.224.S stainless steel 304 satin finish

- ·Vertical swing-up grab bar with roll holder hock to place next to the toilet.
- ·It consists of a "U" shape tube, a paper roll holder and aheavy-duty wall plate, 3 mm thick.
- ·Safety swing-up position that locks the bar in vertical position.
- •Made of 304 stainless steel, satin finish.
- ·Recommended for use in bathrooms and showers.
- ·Suitable for bathrooms adapted to disabled.
- ·32mm diameter bar for easier gripping.
- ·Highest durability and rusting resistance.

## **COMPONENTS & MATERIALS**

•Ø32 mm tube grab. Steel thickness: 1,2 mm.
•Stainless steel screws and volts for masonry walls.
•Incorporates 6 screws holes for wall mounting.
•With brake and paper holder.

## **TECHNICAL SPECIFICATIONS**

| Ø32 mm     |
|------------|
| 1.2 mm     |
| 100x300 mm |
|            |