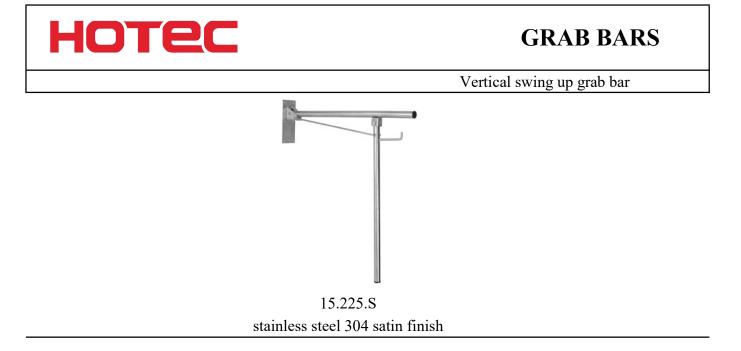

·Drop-down grab bar with folding leg support and built intoilet paper holder.

Opening system that transfers the support leg to the flooron moving the bar downwards.

·Safety system that blocks the bar in a vertical position toprevent it from dropping accidentally.

•Made of 304 stainless steel, satin finish.

 $\cdot Recommended$  for use in bathrooms and showers.

·Suitable for bathrooms adapted to disabled.

·32mm diameter bar for easier gripping.

·Highest durability and rusting resistance.