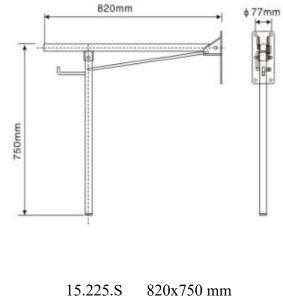

## **TECHNICAL SPECIFICATIONS**

| Bar tube           | Ø32 mm     |
|--------------------|------------|
| Bar tube thickness | 1.2 mm     |
| Mounting flange    | 100x300 mm |
|                    |            |