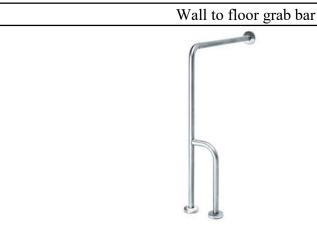

## **GRAB BARS**

15.232.S

satin

- ·Wall-floor grab bar, with three support points, made of 304 stainless steel satin finish.
- ·With snap flange cover.
- ·32mm diameter bar for easier gripping.
- ·Suitable to achieve barrier-free accessibility in bathroom and public spaces.
- ·Highest durability and rusting resistance.
- ·Supplied with plugs and screws to fix the bar to a brick wall.