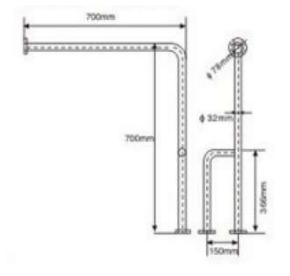

## **COMPONENTS & MATERIALS**

- ·Ø32 mm tube grab. Steel thickness: 1,2 mm.
- ·Stainless steel screws and volts for masonry walls.
- ·Incorporates 6 screws holes for wall mounting.

## TECHNICAL SPECIFICATIONS

| Dimensions         | 700 x 700 x 150 mm |
|--------------------|--------------------|
| Bar tube           | Ø32 mm             |
| Bar tube thickness | 1.2 mm             |