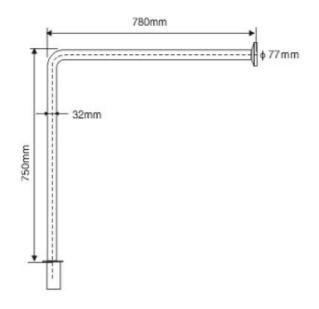

## TECHNICAL SPECIFICATIONS

| Dimensions         | 750 x 780 mm |
|--------------------|--------------|
| Bar tube           | Ø32 mm       |
| Bar tube thickness | 1.2 mm       |