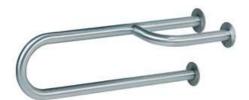

## **GRAB BARS**

Wall to wall grab bar

15.251.S, 15.252.S stain finish

15.253.S, 15.254.S stain finish

- ·Wall to wall grab bar with snap flange cover, with three support points.
- ·Made of a diameter of 32 mm 304 stainless steel tube.
- ·Suitable to for washbasins and toilets.
- ·Highest durability and rusting resistance.
- ·Supplied with plugs and screws to fix the bar to a brick wall.

## **COMPONENTS & MATERIALS**

- ·Ø32 mm tube grab. Steel thickness: 1,2 mm.
- ·Stainless steel screws and volts for masonry walls.
- ·Incorporates 6 screws holes for wall mounting.
- ·15.251.S, 15.252.S left hand.
- ·15.253.S, 15.254.S right hand.