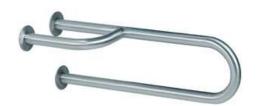

## **GRAB BARS**

Wall to wall grab bar

15.251.S, 15.252.S stain finish

15.253.S, 15.254.S stain finish

- ·Wall to wall grab bar with snap flange cover, with three support points.
- ·Made of a diameter of 32 mm 304 stainless steel tube.
- ·Suitable to for washbasins and toilets.
- ·Highest durability and rusting resistance.
- ·Supplied with plugs and screws to fix the bar to a brick wall.

## **COMPONENTS & MATERIALS**

- ·Ø32 mm tube grab. Steel thickness: 1,2 mm.
- ·Stainless steel screws and volts for masonry walls.
- ·Incorporates 6 screws holes for wall mounting.
- ·15.251.S, 15.252.S left hand.
- ·15.253.S, 15.254.S right hand.