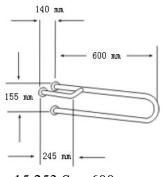

## 140 mm 600 mm 155 mm

| 15.251.S | 600 mm |
|----------|--------|
| 15.252.S | 800 mm |

15.253.S 600 mm 15.254.S 800 mm

## TECHNICAL SPECIFICATIONS

| Dimension          | see version table |
|--------------------|-------------------|
| Bar tube           | Ø32 mm            |
| Bar tube thickness | 1.2 mm            |