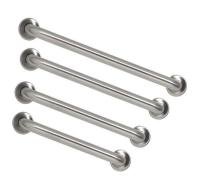

## 15.201.S, 15.202.S,15.203.S,15.204.S,15.205.S,15.206.S,15.207.S (satin finish)

- ·Straight grab bar to fix to wall.
- ·Suitable for specific bathrooms for people with mobility problems, elderly people or the handicapped.
- ·Suitable for both home and public use.
- ·Highest durability and rusting resistance.
- ·Stainless steel nuts and volts for masonry walls.

## **COMPONENTS & MATERIALS**

- ·Made of 304 stainless steel, satin finish.
- ·Two fixing points.
- ·Distance from bar to wall: 80 mm.
- ·Ø32 mm tube grab. Steel thickness: 1,2 mm.
- ·Incorporates 3 screws holes for wall mounting.