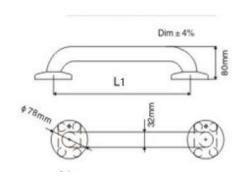

## **COMPONENTS & MATERIALS**

- ·Made of 304 stainless steel, satin finish.
- ·Two fixing points.
- ·Distance from bar to wall: 80 mm.
- ·Ø32 mm tube grab. Steel thickness: 1,2 mm.
- ·Incorporates 3 screws holes for wall mounting.

## TECHNICAL SPECIFICATIONS

| Dimension                 | see version table |
|---------------------------|-------------------|
| Bar tube                  | Ø32 mm            |
| Bar tube thickness        | 1.2 mm            |
| Snap flange cover         | Ø78 mm            |
| Snap flange cover thickne | ess 1.2 mm        |

| L-1      |             |
|----------|-------------|
| 15.201.S | 300mm (12") |
| 15.202.S | 350mm (14") |
| 15.203.S | 400mm (16") |
| 15.204.S | 450mm (18") |
| 15.205.S | 500mm (20") |
| 15.206.S | 600mm (24") |
| 15.207.S | 700mm (30") |