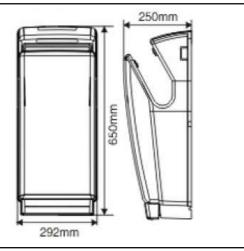

#### TECHNICAL DRAWING

Tel: +86 571 888 685 70

hotec@cnhotec.com www.cnhotec.com

Fax: +86 571 888 685 71

### HAND DRYER

SENSOR OPERATED

**JET** 

Reference: 11.103 white

Reference: 11.104 silver grey

| <b>COMPONENTS</b> | & MATERIALS |
|-------------------|-------------|
| COMIT ON ENTRY    | & MAILMALS  |

- ·High-impact ABS one-piece cover.
- ·Universal brush motor incorporating a safety thermal cut-off.
- ·5 IR sensors in both sides for automatic hands detection.
- ·Filter which avoids the entry of the large particles.
- ·Internal tank to collect the water and avoid a mess.
- Designed for high traffic bathroom and continuous use.
- ·Easy maintenance.
- ·Dimension: 650 high x 292 wide x 250 deep mm.