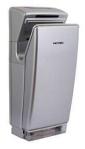

## HOTEC

### HAND DRYER

SENSOR OPERATED

**JET** 

Reference: 11.103 white

Reference: 11.104 silver grey

| <b>COMPONENTS</b> | & MATERIALS |
|-------------------|-------------|
| COMIT ON ENTRY    | & MAILMALS  |

- ·High-impact ABS one-piece cover.
- ·Universal brush motor incorporating a safety thermal cut-off.
- ·5 IR sensors in both sides for automatic hands detection.
- ·Filter which avoids the entry of the large particles.
- ·Internal tank to collect the water and avoid a mess.
- Designed for high traffic bathroom and continuous use.
- ·Easy maintenance.
- ·Dimension: 650 high x 292 wide x 250 deep mm.