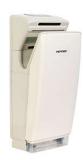

## HOTEC

### HAND DRYER

SENSOR OPERATED

**JET** 

Reference: 11.103 white

Reference: 11.104 silver grey

| <b>COMPONENTS</b> | & MATERIALS |
|-------------------|-------------|
| COMIT ON ENTRY    | & MAILMALS  |

- ·High-impact ABS one-piece cover.
- ·Universal brush motor incorporating a safety thermal cut-off.
- ·5 IR sensors in both sides for automatic hands detection.
- ·Filter which avoids the entry of the large particles.
- ·Internal tank to collect the water and avoid a mess.
- Designed for high traffic bathroom and continuous use.
- ·Easy maintenance.
- ·Dimension: 650 high x 292 wide x 250 deep mm.