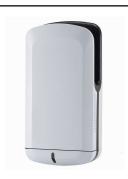

## HAND DRYER

SENSOR OPERATED

**JET** 

Reference: 11.109

white

Reference: 11.110

silver grey