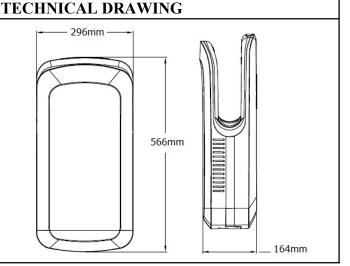

#### **COMPONENTS & MATERIALS**

- ·High-impact ABS one-piece cover.
- ·High speed self-developed brushless motor.
- ·3 IR sensors in both sides for automatic hands detection.
- ·HEPA filter which avoids the entry of the tiny particles.
- Internal tank to collect the water and avoid a mess.
- Designed for high traffic bathroom and continuous use.
- ·Easy maintenance.
- ·Dimension: 566 high x 296 wide x 164 deep mm.