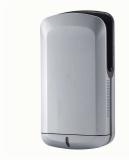

## HAND DRYER

SENSOR OPERATED

**JET** 

Reference: 11.109

white

Reference: 11.110

silver grey