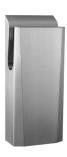

## HAND DRYER

JET SENSOR OPERATED

Reference: 11.115 304 stainless steel satin

| COMPONENTS & MATERIALS                               | TECHNICAL SPECIFICATIONS |                     |
|------------------------------------------------------|--------------------------|---------------------|
| Overall stainless steel food grade 304 satin finish. | · Material               | 304 stainless steel |
| ·High speed self-developed brushless motor.          | · Cover thickness        | 1.0 mm thick        |
| ·3 IR sensors in both sides for automatic hands      | · Voltage/Frequency      | AC220V, 50/60Hz     |
| detection.                                           | · r.p.m.                 | 19000-20000         |
| With plasma. Disinfect the hand dryer and the        | · Total power            | 1800W               |
| surrounding areasimultaneously. HEPA filter which    | · Motor power            | 800W                |
| avoids the entry of the tinyparticles.               | · Heating element power  | 1000W               |
| Internal tank to collect the water and avoid a mess. | · Air velocity           | 100m/s              |
| Designed for high traffic bathroom and continuous    | · Air temperature        | 20-40°C             |
| use.                                                 | · Noice level            | <68dB               |
| Easy maintenance.                                    | · Protection level       | IP34                |
| Dimension: 660 high x 290 wide x 180 deep mm.        | · Drying time            | 5-10s               |
| ·Warranty: 3 years.                                  |                          |                     |
| CERTIFICATE                                          | TECHNICAL DRAWING        |                     |