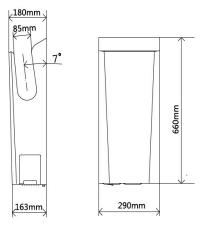

## HAND DRYER

JET SENSOR OPERATED

Reference: 11.115 304 stainless steel satin

| COMPONENTS & MATERIALS                               | TECHNICAL SPECIFICATIONS |                     |
|------------------------------------------------------|--------------------------|---------------------|
| Overall stainless steel food grade 304 satin finish. | · Material               | 304 stainless steel |
| ·High speed self-developed brushless motor.          | · Cover thickness        | 1.0 mm thick        |
| ·3 IR sensors in both sides for automatic hands      | · Voltage/Frequency      | AC220V, 50/60Hz     |
| detection.                                           | · r.p.m.                 | 19000-20000         |
| With plasma. Disinfect the hand dryer and the        | · Total power            | 1800W               |
| surrounding areasimultaneously. HEPA filter which    | · Motor power            | 800W                |
| avoids the entry of the tinyparticles.               | · Heating element power  | 1000W               |
| Internal tank to collect the water and avoid a mess. | · Air velocity           | 100m/s              |
| Designed for high traffic bathroom and continuous    | · Air temperature        | 20-40°C             |
| use.                                                 | · Noice level            | <68dB               |
| Easy maintenance.                                    | · Protection level       | IP34                |
| Dimension: 660 high x 290 wide x 180 deep mm.        | · Drying time            | 5-10s               |
| ·Warranty: 3 years.                                  |                          |                     |
| CERTIFICATE                                          | TECHNICAL DRAWING        |                     |