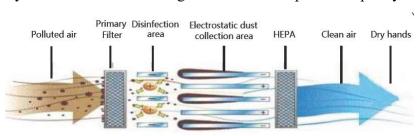

## **FEATURES**

- ·Overall stainless steel food grade 304, including inner structures & install screws.
- ·No openings or cracks on the surface, easy to clean dirt, no chance for bacteria survive.
- ·No fear of fire, burning cigarette butts. Scratch can be repaired.
- ·Sealing material CR4305.

·Adopting a complete closed structure to protect brushless motor and stainless steel rotor, last up to 10 years.

- ·Use SPIC super-energy ion generator to release trillions of positive and negative ions.
- Degradation of organic matter. Eliminate smoke, odor...Static electrode absorbs dust,PM2.5.
- ·Without emission of ultraviolet rays and ozone. Produce negative ions and improve air quality.

- ·Washable with water. Disinfect with disinfectant, ultraviolet rays and hot water.
- ·Use vacuum cleaner and air blower (colder) to clean HEPA filter.
- ·Outer filter can be washed for repeated use.
- ·Warranty: 3 years.