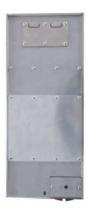

## HAND DRYER

JET SENSOR OPERATED

Reference: 11.115 304 stainless steel satin

| COMPONENTS & MATERIALS                               | TECHNICAL SPECIFICATIONS |                     |
|------------------------------------------------------|--------------------------|---------------------|
| Overall stainless steel food grade 304 satin finish. | · Material               | 304 stainless steel |
| ·High speed self-developed brushless motor.          | · Cover thickness        | 1.0 mm thick        |
| ·3 IR sensors in both sides for automatic hands      | · Voltage/Frequency      | AC220V, 50/60Hz     |
| detection.                                           | · r.p.m.                 | 19000-20000         |
| With plasma. Disinfect the hand dryer and the        | · Total power            | 1800W               |
| surrounding areasimultaneously. HEPA filter which    | · Motor power            | 800W                |
| avoids the entry of the tinyparticles.               | · Heating element power  | 1000W               |
| Internal tank to collect the water and avoid a mess. | · Air velocity           | 100m/s              |
| Designed for high traffic bathroom and continuous    | · Air temperature        | 20-40°C             |
| use.                                                 | · Noice level            | <68dB               |
| Easy maintenance.                                    | · Protection level       | IP34                |
| Dimension: 660 high x 290 wide x 180 deep mm.        | · Drying time            | 5-10s               |
| ·Warranty: 3 years.                                  |                          |                     |
| CERTIFICATE                                          | TECHNICAL DRAWING        |                     |