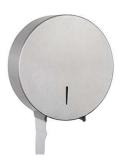

## **TOILET PAPER DISPESNER**

INDUSTRIAL ROLL (1 roll)

Reference: 14.101.B 304 stainless steel black

Reference: 14.101.S 304 stainless steel satin

TECHNICAL SPECIFICATIONS

## **COMPONENTS & MATERIALS**

- ·Wall mounted toilet roll paper dispenser.
- ·Manual dispensing.
- ·Robust and vandal-proof.
- ·Frontal inspection slot to indicate refill level.
- ·Security lock with key included.
- ·Suitable for high traffic facilities.
- ·Suitable for public use with high strength and durability.
- ·Fully welded structure, highly resistant.
- ·Security lock with standard key.
- ·Frontal window indicates refill time.
- One-piece seamless lid, 0.8 mm thick, fully sealed.
- One-piece body, fully sealed and with a catch system to prevent the opening of the door. The supports of the screws in the back of the appliance, are acting as an anti-moisture support, as well as slots to avoid the screws damaging the toilet paper.