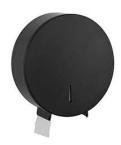

## **TOILET PAPER DISPESNER**

INDUSTRIAL ROLL (1 roll)

Reference: 14.101.B 304 stainless steel black

Reference: 14.101.S 304 stainless steel satin

TECHNICAL SPECIFICATIONS

## **COMPONENTS & MATERIALS**

- ·Wall mounted toilet roll paper dispenser.
- ·Manual dispensing.
- ·Robust and vandal-proof.
- ·Frontal inspection slot to indicate refill level.
- ·Security lock with key included.
- ·Suitable for high traffic facilities.
- ·Suitable for public use with high strength and durability.
- ·Fully welded structure, highly resistant.
- ·Security lock with standard key.
- ·Frontal window indicates refill time.
- One-piece seamless lid, 0.8 mm thick, fully sealed.
- One-piece body, fully sealed and with a catch system to prevent the opening of the door. The supports of the screws in the back of the appliance, are acting as an anti-moisture support, as well as slots to avoid the screws damaging the toilet paper.