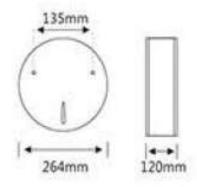

| TECHNICAL SI ECIFICATIONS |                |
|---------------------------|----------------|
| Ref: 14.101               |                |
| ·Dimension                | Ø 264 x 120 mm |
| ·Weight(empty)            | 1.24kg         |
| ·Paper roll capacity      | Max. Ø 250 mm  |
| ·Toilet roll core         | Ø 63 mm        |