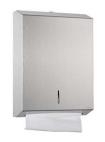

## WALL MOUNTED

Towels with C/Z folds

Reference: 14.102.S Reference: 14.102.B 304 stainless steel satin or matte black

Reference: 14.103.S Reference: 14.103.B 304 stainless steel satin or matte black

## **COMPONENTS & MATERIALS**

- ·Surface mounted paper towel dispenser.
- ·Manual dispensing.
- ·Front loading.
- ·Frontal inspection slot to indicate refill level.
- ·Security lock with key included.
- ·Suitable for high traffic facilities.
- ·Suitable for public use with high strength and durability.
- ·304 stainless steel, 0.8 mm thickness.
- ·Fully welded body, 0.8 mm thick with burr-free edges.
- ·Security lock with standard key.
- ·Frontal window indicates refill time.
- One-piece seamless lid, 0.8 mm thick, fixed to the body by means of 2 rivets that allows swinging down of lid for replenishment.
- •It is mounted on the wall by means of 4 screws with their corresponding Ø6mm wall plugs. The support of the screws in the back of the appliance, are acting as an anti-moisture support, as well as an easy adjustment to the wall.
- •The towel tray opening has bound edges to minimize tearing of paper towels.

| Ref: 14.103   |                |
|---------------|----------------|
| Dimension     | 285x370x100 mm |
| Weight(empty) | 2.2kg          |
| Toyyola       | May 270v100 mm |

D.C. 14 103

Tel: +86 571 888 685 70 Fax: +86 571 888 685 71 hotec@cnhotec.com www.cnhotec.com