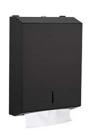

## WALL MOUNTED

Towels with C/Z folds

Reference: 14.102.S Reference: 14.102.B 304 stainless steel satin or matte black

Reference: 14.103.S Reference: 14.103.B 304 stainless steel satin or matte black

## **COMPONENTS & MATERIALS**

- ·Surface mounted paper towel dispenser.
- ·Manual dispensing.
- ·Front loading.
- ·Frontal inspection slot to indicate refill level.
- ·Security lock with key included.
- ·Suitable for high traffic facilities.
- ·Suitable for public use with high strength and durability.
- ·304 stainless steel, 0.8 mm thickness.
- ·Fully welded body, 0.8 mm thick with burr-free edges.
- ·Security lock with standard key.
- ·Frontal window indicates refill time.
- One-piece seamless lid, 0.8 mm thick, fixed to the body by means of 2 rivets that allows swinging down of lid for replenishment.
- •It is mounted on the wall by means of 4 screws with their corresponding Ø6mm wall plugs. The support of the screws in the back of the appliance, are acting as an anti-moisture support, as well as an easy adjustment to the wall.
- •The towel tray opening has bound edges to minimize tearing of paper towels.

## TECHNICAL SPECIFICATIONS

| Ref: 14.102   |                 |
|---------------|-----------------|
| Dimension     | 285x260x100 mm  |
| Weight(empty) | 1.67kg          |
| Towels        | Max. 270x100 mm |