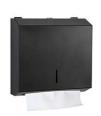

## WALL MOUNTED

Towels with C/Z folds

Reference: 14.102.S Reference: 14.102.B 304 stainless steel satin or matte black

Reference: 14.103.S Reference: 14.103.B 304 stainless steel satin or matte black

## **COMPONENTS & MATERIALS**

- ·Surface mounted paper towel dispenser.
- ·Manual dispensing.
- ·Front loading.
- ·Frontal inspection slot to indicate refill level.
- ·Security lock with key included.
- ·Suitable for high traffic facilities.
- ·Suitable for public use with high strength and durability.
- ·304 stainless steel, 0.8 mm thickness.
- ·Fully welded body, 0.8 mm thick with burr-free edges.
- ·Security lock with standard key.
- ·Frontal window indicates refill time.
- One-piece seamless lid, 0.8 mm thick, fixed to the body by means of 2 rivets that allows swinging down of lid for replenishment.
- •It is mounted on the wall by means of 4 screws with their corresponding Ø6mm wall plugs. The support of the screws in the back of the appliance, are acting as an anti-moisture support, as well as an easy adjustment to the wall.
- •The towel tray opening has bound edges to minimize tearing of paper towels.

| Ref: 14.103   |                |
|---------------|----------------|
| Dimension     | 285x370x100 mm |
| Weight(empty) | 2.2kg          |
| Toyyola       | May 270v100 mm |

D.C. 14 103

Tel: +86 571 888 685 70 Fax: +86 571 888 685 71 hotec@cnhotec.com www.cnhotec.com