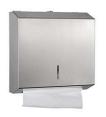

## WALL MOUNTED

Towels with C/Z folds

Reference: 14.102.S Reference: 14.102.B 304 stainless steel satin or matte black

Reference: 14.103.S Reference: 14.103.B 304 stainless steel satin or matte black

## **COMPONENTS & MATERIALS**

- ·Surface mounted paper towel dispenser.
- ·Manual dispensing.
- ·Front loading.
- ·Frontal inspection slot to indicate refill level.
- ·Security lock with key included.
- ·Suitable for high traffic facilities.
- ·Suitable for public use with high strength and durability.
- ·304 stainless steel, 0.8 mm thickness.
- ·Fully welded body, 0.8 mm thick with burr-free edges.
- ·Security lock with standard key.
- ·Frontal window indicates refill time.
- One-piece seamless lid, 0.8 mm thick, fixed to the body by means of 2 rivets that allows swinging down of lid for replenishment.
- •It is mounted on the wall by means of 4 screws with their corresponding Ø6mm wall plugs. The support of the screws in the back of the appliance, are acting as an anti-moisture support, as well as an easy adjustment to the wall.
- •The towel tray opening has bound edges to minimize tearing of paper towels.

## TECHNICAL SPECIFICATIONS

| Ref: 14.102   |                 |
|---------------|-----------------|
| Dimension     | 285x260x100 mm  |
| Weight(empty) | 1.67kg          |
| Towels        | Max. 270x100 mm |