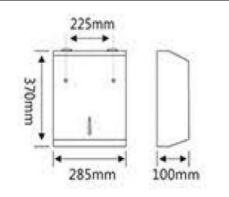

| Ref: 14.103   |                |
|---------------|----------------|
| Dimension     | 285x370x100 mm |
| Weight(empty) | 2.2kg          |
| Toyyola       | May 270v100 mm |

D.C. 14 103

Tel: +86 571 888 685 70 Fax: +86 571 888 685 71 hotec@cnhotec.com www.cnhotec.com