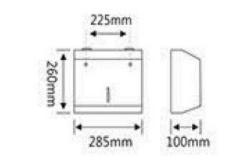

## TECHNICAL SPECIFICATIONS

| Ref: 14.102   |                 |
|---------------|-----------------|
| Dimension     | 285x260x100 mm  |
| Weight(empty) | 1.67kg          |
| Towels        | Max. 270x100 mm |