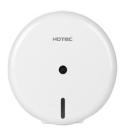

## **TOILET PAPER DISPESNER**

INDUSTRIAL Central pull

Reference: 14.231.B ABS black

| COMPONENTS & MATERIALS                                      | TECHNICAL SPECIFICATIONS |                  |
|-------------------------------------------------------------|--------------------------|------------------|
| ·Wall mounted toilet central pull paper dispenser.          | Ref: 14.231              |                  |
| ·Manual dispensing.                                         | ·Dimension               | Ø 237 x 150 mm   |
| ·Robust and vandal-proof.                                   | ·Paper roll capacity     | Max. Ø 200 mm    |
| ·Frontal inspection slot to indicate refill level.          | ·Toilet roll width       | Max. Ø 130 mm    |
| ·Security lock with key included.                           | ·Paper size              | 134x180 mm, 2ply |
| ·Suitable for high traffic facilities.                      |                          | 1080 sheets      |
| ·Suitable for public use with high strength and durability. |                          |                  |
| ·Fully welded structure, highly resistant.                  |                          |                  |
| ·Always One-at-a-time dispensing, no break inside.          |                          |                  |
| ·Completely enclosed roll and visibility of roll end helps  |                          |                  |
| reduce cross-contamination                                  |                          |                  |
| ·High-capacity roll drives fewer roll changes and lowers    |                          |                  |
| maintenance costs                                           |                          |                  |
| ·Users only touch one sheet at a time. Save 40% paper.      |                          |                  |
| ·Need specific tissue to fit.                               |                          |                  |
|                                                             |                          |                  |
|                                                             |                          |                  |
|                                                             |                          |                  |
|                                                             |                          |                  |