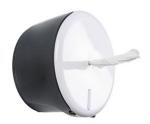

## **TOILET PAPER DISPESNER**

INDUSTRIAL Central pull

Reference: 14.231.B ABS black

| COMPONENTS & MATERIALS                                      | TECHNICAL SPECIFICATIONS |                  |
|-------------------------------------------------------------|--------------------------|------------------|
| ·Wall mounted toilet central pull paper dispenser.          | Ref: 14.231              |                  |
| ·Manual dispensing.                                         | ·Dimension               | Ø 237 x 150 mm   |
| ·Robust and vandal-proof.                                   | ·Paper roll capacity     | Max. Ø 200 mm    |
| ·Frontal inspection slot to indicate refill level.          | ·Toilet roll width       | Max. Ø 130 mm    |
| ·Security lock with key included.                           | ·Paper size              | 134x180 mm, 2ply |
| ·Suitable for high traffic facilities.                      |                          | 1080 sheets      |
| ·Suitable for public use with high strength and durability. |                          |                  |
| ·Fully welded structure, highly resistant.                  |                          |                  |
| ·Always One-at-a-time dispensing, no break inside.          |                          |                  |
| ·Completely enclosed roll and visibility of roll end helps  |                          |                  |
| reduce cross-contamination                                  |                          |                  |
| ·High-capacity roll drives fewer roll changes and lowers    |                          |                  |
| maintenance costs                                           |                          |                  |
| ·Users only touch one sheet at a time. Save 40% paper.      |                          |                  |
| ·Need specific tissue to fit.                               |                          |                  |
|                                                             |                          |                  |
|                                                             |                          |                  |
|                                                             |                          |                  |
|                                                             |                          |                  |