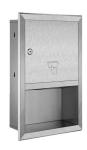

## WALL MOUNTED

Recessed Paper Towel Dispenser

Reference: 14.401 304 stainless steel satin

Reference: 14.402 304 stainless steel satin

## **COMPONENTS & MATERIALS**

- ·Recessed paper towel dispenser, made entirely of 304 stainless steel.
- ·Robust and vandal-proof.
- ·Security lock with key included.
- ·Suitable for high traffic facilities.
- ·Suitable for public use with high strength and durability.