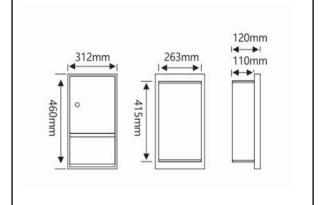

## TECHNICAL SPECIFICATIONS

Ref: 14.401

Dimension 460x312x120 mm

Thickness 0.8mm

Ref: 14.402

<u>Dimension</u> 440x300x115 mm Thickness 0.8mm

300mm 270mm 95mm 413mm 413mm

Tel: +86 571 888 685 70 Fax: +86 571 888 685 71 hotec@cnhotec.com www.cnhotec.com