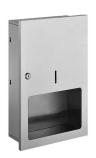

## WALL MOUNTED

Recessed Paper Towel Dispenser

Reference: 14.401 304 stainless steel satin

Reference: 14.402 304 stainless steel satin

## **COMPONENTS & MATERIALS**

- ·Recessed paper towel dispenser, made entirely of 304 stainless steel.
- ·Robust and vandal-proof.
- ·Security lock with key included.
- ·Suitable for high traffic facilities.
- ·Suitable for public use with high strength and durability.