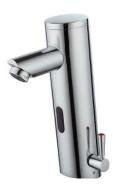

## **AUTOMATIC FAUCET**

Hot & cold adjustable

19.111.B black

## **COMPONENTS & MATERIALS**

- ·Touchless sink faucet, surface sink mounted. made of high quality brass chrome or black finish.
- ·Adjustable the hot and cold water.
- ·Highest durability and rusting resistance.
- ·Suitable to achieve barrier-free accessibility in bathroom and public spaces.
- ·Easy install and maintenance. Highest durability and rusting resistance.
- ·Saving water.