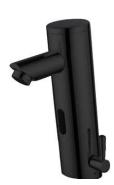

## **AUTOMATIC FAUCET**

Hot & cold adjustable

19.111.B black

## **COMPONENTS & MATERIALS**

- ·Touchless sink faucet, surface sink mounted. made of high quality brass chrome or black finish.
- ·Adjustable the hot and cold water.
- ·Highest durability and rusting resistance.
- ·Suitable to achieve barrier-free accessibility in bathroom and public spaces.
- ·Easy install and maintenance. Highest durability and rusting resistance.
- ·Saving water.