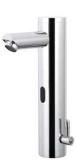

## **AUTOMATIC FAUCET**

Hot & cold adjustable

19.116 chrome

## **COMPONENTS & MATERIALS**

- ·Touchless sink faucet, surface sink mounted. made of high quality brass chrome finish.
- ·Adjustable the hot and cold water.
- ·Highest durability and rusting resistance.
- ·Suitable to achieve barrier-free accessibility in bathroom and public spaces.
- ·Easy install and maintenance. Highest durability and rusting resistance.
- ·Saving water.