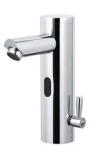

## **AUTOMATIC FAUCET**

Hot & cold adjustable

19.116 chrome

## **COMPONENTS & MATERIALS**

- ·Touchless sink faucet, surface sink mounted. made of high quality brass chrome finish.
- ·Adjustable the hot and cold water.
- ·Highest durability and rusting resistance.
- ·Suitable to achieve barrier-free accessibility in bathroom and public spaces.
- ·Easy install and maintenance. Highest durability and rusting resistance.
- ·Saving water.