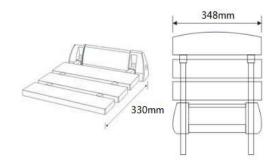

## **GRAB BARS**

Folding shower seat





15.311

15.312

- ·Folding seat. Solid wood body with aluminum wall-mount bracket.
- •15.312 has stainless steel legs, height can be adjusted by the leg covers.
- ·Highest durability and rusting resistance.
- ·Easy to install. Easy cleaning.
- ·Waterproof.
- ·Suitable for accesible toilets, wc, showers and baths.
- ·Suitable for public use.
- ·It normally goes along with a grab bar.



## **COMPONENTS & MATERIALS**

- •Folding seat, 3 slots for water drainage in natural solid wood, 3.0 cm thick.
- •15.311 Bearing weight: 150 kgs.
- •15.312 Bearing weight: 180 kgs.
- ·Aluminum bracket with independent installation panel.
- ·White powder coating on bracket and aluminum bars.
- ·Fixing materials included.



## TECHNICAL SPECIFICATIONS

Recommended installation height 430-510 mm