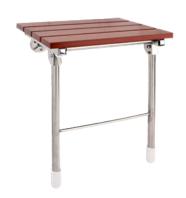

## **GRAB BARS**

Folding shower seat

15.311

15.312

- ·Folding seat. Solid wood body with aluminum wall-mount bracket.
- •15.312 has stainless steel legs, height can be adjusted by the leg covers.
- ·Highest durability and rusting resistance.
- ·Easy to install. Easy cleaning.
- ·Waterproof.
- ·Suitable for accesible toilets, wc, showers and baths.
- ·Suitable for public use.
- ·It normally goes along with a grab bar.

## **COMPONENTS & MATERIALS**

- •Folding seat, 3 slots for water drainage in natural solid wood, 3.0 cm thick.
- •15.311 Bearing weight: 150 kgs.
- •15.312 Bearing weight: 180 kgs.
- ·Aluminum bracket with independent installation panel.
- ·White powder coating on bracket and aluminum bars.
- ·Fixing materials included.