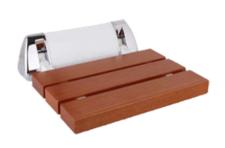

## **GRAB BARS**

Folding shower seat

15.311

15.312

- ·Folding seat. Solid wood body with aluminum wall-mount bracket.
- •15.312 has stainless steel legs, height can be adjusted by the leg covers.
- ·Highest durability and rusting resistance.
- ·Easy to install. Easy cleaning.
- ·Waterproof.
- ·Suitable for accesible toilets, wc, showers and baths.
- ·Suitable for public use.
- ·It normally goes along with a grab bar.

## **COMPONENTS & MATERIALS**

- •Folding seat, 3 slots for water drainage in natural solid wood, 3.0 cm thick.
- •15.311 Bearing weight: 150 kgs.
- •15.312 Bearing weight: 180 kgs.
- ·Aluminum bracket with independent installation panel.
- ·White powder coating on bracket and aluminum bars.
- ·Fixing materials included.