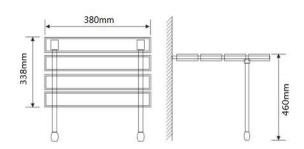

## **GRAB BARS**

Folding shower seat





15.311

15.312

- ·Folding seat. Solid wood body with aluminum wall-mount bracket.
- •15.312 has stainless steel legs, height can be adjusted by the leg covers.
- ·Highest durability and rusting resistance.
- ·Easy to install. Easy cleaning.
- ·Waterproof.
- ·Suitable for accesible toilets, wc, showers and baths.
- ·Suitable for public use.
- ·It normally goes along with a grab bar.



## **COMPONENTS & MATERIALS**

- •Folding seat, 3 slots for water drainage in natural solid wood, 3.0 cm thick.
- •15.311 Bearing weight: 150 kgs.
- •15.312 Bearing weight: 180 kgs.
- ·Aluminum bracket with independent installation panel.
- ·White powder coating on bracket and aluminum bars.
- ·Fixing materials included.



## TECHNICAL SPECIFICATIONS

Recommended installation height 430-510 mm