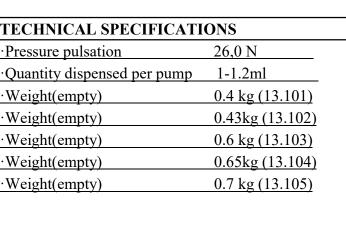

gh traffic facilities.
- ·Strong, vandal proof and built without cutting edges.
- ·Satin/bright finish.

#### **COMPONENTS & MATERIALS**

- ·Stainless steel 304 body.
- ·Fully welded structure, highly resistant.
- ·Security lock with standard key.
- ·It normally goes with a warm air hand dryer.
- ·Suitable for chlorine-free hand soap with neutral PH.

Chromed brass piston.

Chromed-plated ABS thermoplastic valve





# This is a watermark for the trial version, register to get the full one!

Delivered with an special key and 3mr crews.

Benefits for registered users:

- 1. No watermark on the output documents.
- 2.Can operate scanned PDF files via OCR.
- 3. No page quantity limitations for converted PDF files.

Reference: 13.104 capacity: 1.2L capacity: 1.5L

### **Remove Watermark Now**





Tel: +86 571 888 685 70 Fax: +86 571 888 685 71 hotec@cnhotec.com www.cnhotec.com