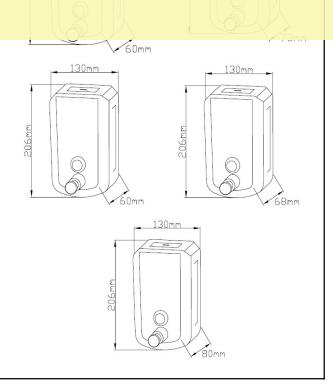

traffic facilities.
- ·Strong, vandal proof and built without cutting edges.
- ·Satin/bright finish.

#### **COMPONENTS & MATERIALS**

- ·Stainless steel 304 body.
- ·Fully welded structure, highly resistant.
- ·Security lock with standard key.
- ·It normally goes with a warm air hand dryer.
- ·Suitable for chlorine-free hand soap with neutral PH.

Chromed brass piston.

Chromed-plated ABS thermoplastic valve





# This is a watermark for the trial version, register to get the full one!

Delivered with an special key and 3mr crews.

Benefits for registered users:

- 1. No watermark on the output documents.
- 2.Can operate scanned PDF files via OCR.
- 3. No page quantity limitations for converted PDF files.

Reference: 13.104 capacity: 1.2L capacity: 1.5L

### **Remove Watermark Now**





Tel: +86 571 888 685 70 Fax: +86 571 888 685 71 hotec@cnhotec.com www.cnhotec.com