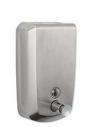

#### LIQUID

- ·Vertical liquid soap dispenser for hang on wall.
- ·Suitable for high traffic facilities.
- ·Strong, vandal proof and built without cutting edges.
- ·Satin/bright finish.

#### **COMPONENTS & MATERIALS**

- ·Stainless steel 304 body.
- ·Fully welded structure, highly resistant.
- ·Security lock with standard key.
- ·It normally goes with a warm air hand dryer.
- ·Suitable for chlorine-free hand soap with neutral PH.