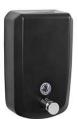

#### LIQUID

- ·Vertical liquid soap dispenser for hang on wall.
- ·Suitable for high traffic facilities.
- ·Strong, vandal proof and built without cutting edges.
- ·Satin/bright finish.

#### **COMPONENTS & MATERIALS**

- ·Stainless steel 304 body.
- ·Fully welded structure, highly resistant.
- ·Security lock with standard key.
- ·It normally goes with a warm air hand dryer.
- ·Suitable for chlorine-free hand soap with neutral PH.