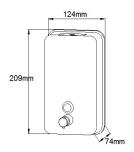

## **SOAP DISPENSER**

LIQUID

- ·Vertical liquid soap dispenser for hang on wall.
- ·Suitable for high traffic facilities.
- ·Strong, vandal proof and built without cutting edges.
- Satin finish.
- ·With polyethylene inner tank. (13.112.ST)

## **COMPONENTS & MATERIALS**

- ·Stainless steel 304 body.
- ·Fully welded structure, highly resistant.
- ·Security lock with standard key.
- ·It normally goes with a warm air hand dryer.

This is a watermark for the trial version, register to get the full one!

## TECHNICAL SPECIFICATIONS

| ·Pressure pulsation          | 26,0 N             |
|------------------------------|--------------------|
| ·Quantity dispensed per pump | 1-1.2ml            |
| ·Weight(empty)               | 0.475kg (13.111)   |
| ·Weight(empty)               | 0.525kg (13.112)   |
| ·Weight(empty)               | 0.7 kg (13.112.ST) |