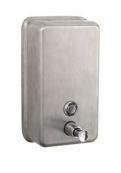

## **SOAP DISPENSER**

LIQUID

- ·Vertical liquid soap dispenser for hang on wall.
- ·Suitable for high traffic facilities.
- ·Strong, vandal proof and built without cutting edges.
- Satin finish.
- ·With polyethylene inner tank. (13.112.ST)

## **COMPONENTS & MATERIALS**

- ·Stainless steel 304 body.
- ·Fully welded structure, highly resistant.
- ·Security lock with standard key.
- ·It normally goes with a warm air hand dryer.

This is a watermark for the trial version, register to get the full one!