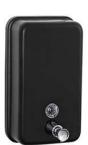

## **SOAP DISPENSER**

LIQUID

- ·Vertical liquid soap dispenser for hang on wall.
- ·Suitable for high traffic facilities.
- ·Strong, vandal proof and built without cutting edges.
- Satin finish.
- ·With polyethylene inner tank. (13.112.ST)

## **COMPONENTS & MATERIALS**

- ·Stainless steel 304 body.
- ·Fully welded structure, highly resistant.
- ·Security lock with standard key.
- ·It normally goes with a warm air hand dryer.

This is a watermark for the trial version, register to get the full one!