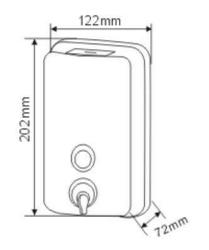

## TECHNICAL SPECIFICATIONS

| ·Pressure pulsation          | 26,0 N  |
|------------------------------|---------|
| ·Quantity dispensed per pump | 1-1.2ml |
| ·Weight(empty)               | 0.65kg  |
| ·Capacity                    | 1.2L    |