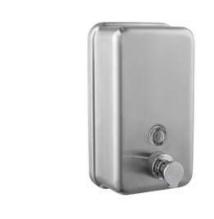

## **SOAP DISPENSER**

**FOAMING** 

- ·Vertical foaming soap dispenser for hang on wall.
- ·Suitable for high traffic facilities.
- ·Strong, vandal proof and built without cutting edges.
- Satin finish.

## **COMPONENTS & MATERIALS**

- ·Stainless steel 304 body.
- ·Fully welded structure, highly resistant.
- ·Security lock with standard key.
- ·It normally goes with a warm air hand dryer.
- ·Suitable for chlorine-free hand soap with neutral PH.
- ·Chromed brass piston.
- ·Chromed-plated ABS thermoplastic valve.
- ·Anti vandal polycarbonate soap level viewer.
- ·Assmbling: 3 assembling points completely hidden.
- ·Delivered with an special key and 3mm screws.