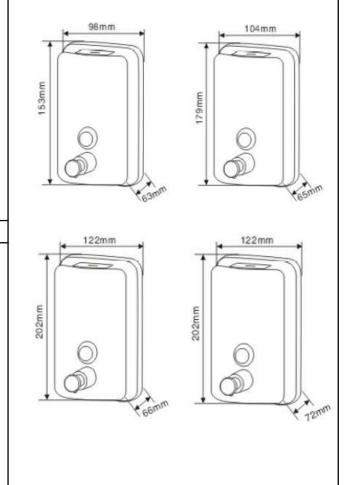

Reference: 13.151 capacity: 0.5L

| capacity: 0.8L |
|----------------|
| capacity: 1.0L |
| capacity: 1.2L |
|                |

## TECHNICAL SPECIFICATIONS

| ·Pressure pulsation          | 26,0 N          |
|------------------------------|-----------------|
| ·Quantity dispensed per pump | 1-1.2ml         |
| ·Weight(empty)               | 0.4 kg (13.151) |
| ·Weight(empty)               | 0.43kg (13.152) |
| ·Weight(empty)               | 0.6 kg (13.153) |
| ·Weight(empty)               | 0.65kg (13.154) |