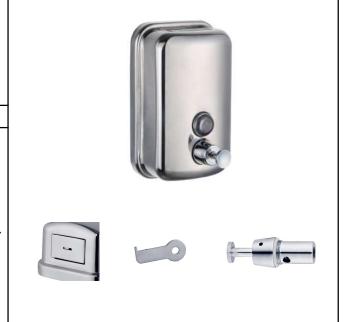

## **SOAP DISPENSER**

LIQUID

- ·Vertical liquid soap dispenser for hang on wall.
- ·Suitable for high traffic facilities.
- ·Strong, vandal proof and built without cutting edges.
- ·Satin or bright finish.

## **COMPONENTS & MATERIALS**

- ·Stainless steel 304 body.
- ·Fully welded structure, highly resistant.
- ·Security lock with standard key.
- ·It normally goes with a warm air hand dryer.
- ·Suitable for chlorine-free hand soap with neutral PH.
- Chromed brass piston.
- ·Chromed-plated ABS thermoplastic valve.
- ·Anti vandal polycarbonate soap level viewer.
- ·Assmbling: 3 assembling points completely hidden.
- ·Delivered with an special key and 3mm screws.

Reference: 13.151 capacity: 0.5L

| capacity: 0.8L |
|----------------|
| capacity: 1.0L |
| capacity: 1.2L |
|                |