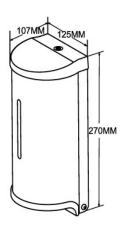

## **COMPONENTS & MATERIALS**

- ·Stainless steel 304 body 1.0 mm thickness.
- ·Works with 6 batteries of 1,5 V.
- ·Security lock with standard key.
- ·It normally goes with a warm air hand dryer.
- ·Suitable for liquid soaps or hydro-alcoholic gel.
- ·Adjustable triggering distance.
- ·Transparent plastic content viewer on the front.
- ·Dimension: 270 high x 125 wide x 107 deep mm.