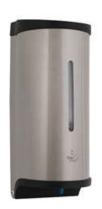

## **SOAP DISPENSER**

AUTOMATIC LIQUID

- ·Automatic soap dispenser, with infrared sensor.
- ·Designed for wall mounting, leaving the anchor hidden.
- ·Content viewer.
- ·Security lock.
- ·Flashing LED for battery change.
- ·Suitable for high traffic facilities.

## **COMPONENTS & MATERIALS**

- ·Stainless steel 304 body 1.0 mm thickness.
- ·Works with 6 batteries of 1,5 V.
- ·Security lock with standard key.
- ·It normally goes with a warm air hand dryer.
- ·Suitable for liquid soaps or hydro-alcoholic gel.
- ·Adjustable triggering distance.
- ·Transparent plastic content viewer on the front.
- ·Dimension: 270 high x 125 wide x 107 deep mm.