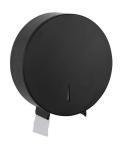

## INDUSTRIAL ROLL (1 roll)

Reference: 14.101.B 304 stainless steel black

Reference: 14.101.S 304 stainless steel satin

TECHNICAL SPECIFICATIONS

## **COMPONENTS & MATERIALS**

- ·Wall mounted toilet roll paper dispenser.
- ·Manual dispensing.
- ·Robust and vandal-proof.
- ·Frontal inspection slot to indicate refill level.
- ·Security lock with key included.
- ·Suitable for high traffic facilities.
- ·Suitable for public use with high strength and durability.
- ·Fully welded structure, highly resistant.
- ·Security lock with standard key.
- ·Frontal window indicates refill time.
- One-piece seamless lid, 0.8 mm thick, fully sealed.
- One-piece body, fully sealed and with a catch system to prevent the opening of the door. The supports of the screws in the back of the appliance, are acting as an anti-moisture support, as well as slots to avoid the screws damaging the toilet paper.