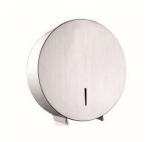

## INDUSTRIAL ROLL (1 roll)

Reference: 14.101.B 304 stainless steel black

Reference: 14.101.S 304 stainless steel satin

TECHNICAL SPECIFICATIONS

## **COMPONENTS & MATERIALS**

- ·Wall mounted toilet roll paper dispenser.
- ·Manual dispensing.
- ·Robust and vandal-proof.
- ·Frontal inspection slot to indicate refill level.
- ·Security lock with key included.
- ·Suitable for high traffic facilities.
- ·Suitable for public use with high strength and durability.
- ·Fully welded structure, highly resistant.
- ·Security lock with standard key.
- ·Frontal window indicates refill time.
- One-piece seamless lid, 0.8 mm thick, fully sealed.
- One-piece body, fully sealed and with a catch system to prevent the opening of the door. The supports of the screws in the back of the appliance, are acting as an anti-moisture support, as well as slots to avoid the screws damaging the toilet paper.