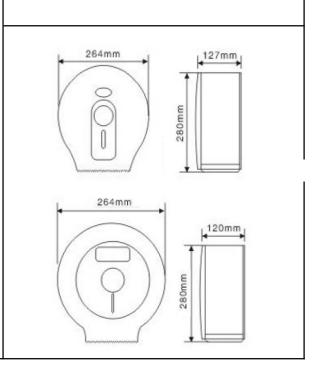

| TECHNICAL SI ECIFICATIONS |                |
|---------------------------|----------------|
| Ref: 14.201               |                |
| ·Dimension                | 280x264x127 mm |
| Ref: 14.211               |                |
| ·Dimension                | 280x264x120 mm |
| ·Paper roll capacity      | Max. Ø 230 mm  |
| ·Toilet roll width        | Max. Ø 90 mm   |
| ·Toilet roll tube         | Ø 70 mm        |