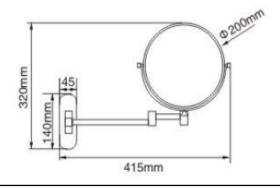

TECHNICAL DRAWING

## **COMPONENTS & MATERIALS**

- ·Mirror rods and supports, made of brass, chrome finish.
- ·Mirror arm and base made of AISI 201 stainless steel, bright finish.
- Dimensions: Ø200 mm, maximum arm aprox. 415 mm.
- ·Rectangular wall support.
- One face normal vision, the other face is a magnifying mirror (x3).
- ·Equipped with fixing materials.

## TECHNICAL SPECIFICATIONS

\_\_\_\_

DimensionØ200 mmMaximum arm aprox415 mm

No specific instructions for its use required.

Tel: +86 571 888 685 70 Fax: +86 571 888 685 71 hotec@cnhotec.com www.cnhotec.com