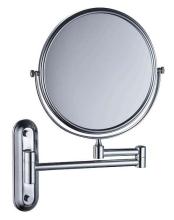

## **BATHROOM ACCESSORIES**

Double face magnifying mirror

- ·Extensible arm.
- ·Suitable for mounting on the wall.
- ·Suitable for the hotel sector, for fitting out the bathrooms in the hotel rooms.

ITEM: 16.634

## **COMPONENTS & MATERIALS**

- ·Mirror rods and supports, made of brass, chrome finish.
- ·Mirror arm and base made of AISI 201 stainless steel, bright finish.
- Dimensions: Ø200 mm, maximum arm aprox. 415 mm.
- ·Rectangular wall support.
- One face normal vision, the other face is a magnifying mirror (x3).
- ·Equipped with fixing materials.