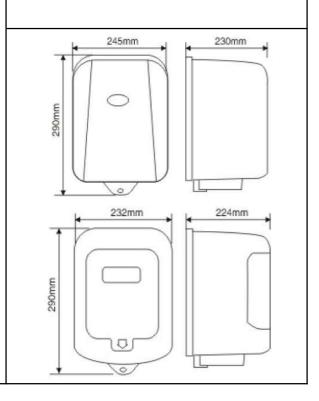

## TECHNICAL SPECIFICATIONS

| ·Dimension                | 290x245x230 mm |
|---------------------------|----------------|
| ·Weight(empty)            | 0.98kg         |
| ·Dimension                | 290x232x224 mm |
| ·Weight(empty)            | 0.85kg         |
| ·Paper roll capacity      | Max. Ø 200 mm  |
| ·Thickness of body and li | d 3.0 mm       |
| ·Paper height             | Max 200 mm     |