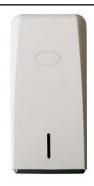

## PAPER TOWEL DISPESNER

## WALL MOUNTED

2 sheets of Paper

Reference: 14.204 ABS white

Reference: 14.214 ABS white

## **COMPONENTS & MATERIALS**

- ·Wall mounted paper towel dispenser.
- ·Manual dispensing.
- ·Front loading.
- ·Frontal inspection slot to indicate refill level.
- ·Security lock with key included.
- ·Suitable for public use with high strength and durability.
- •Fully welded body, 3.0 mm thick with burr-free edges.
- ·Security lock with standard key.
- ·Frontal window indicates refill time.
- One-piece seamless lid, 3.0 mm thick, fixed to the body by means of 2 rivets that allows swinging down of lid for replenishment.
- ·It is mounted on the wall by means of 4 screws with their corresponding Ø6mm wall plugs. The support of the scerws in the back of the appliance are acting as an anti-moisture support, as well as allowing an easy adjustment to the wall.