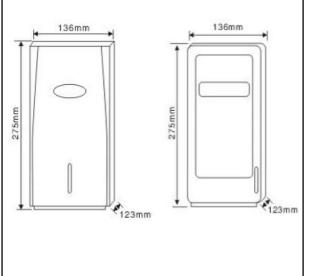

## TECHNICAL SPECIFICATIONS

| Dimension      | 275x136x123 mm |
|----------------|----------------|
| ·Weight(empty) | 0.56kg         |

• Paper capacity 2 industrial sheets
• Thickness of body and lid 3.0 mm