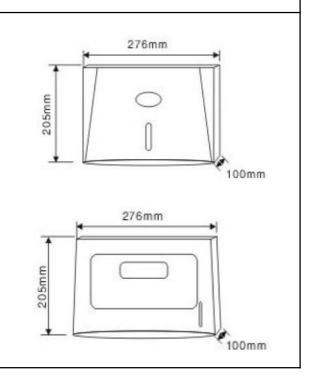

## TECHNICAL SPECIFICATIONS

| ·Dimension     | 276x205x100 mm |
|----------------|----------------|
| ·Weight(empty) | 0.67kg         |
| ·Towels        | Max. 240x80 mm |

•Thickness of body and lid 3.0 mm