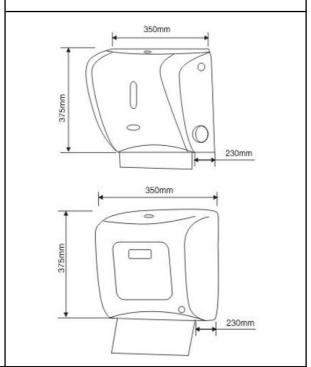

# TECHNICAL SPECIFICATIONS -Dimension 370x350x230 mm

| ·Weight(empty) | 3.60kg |
|----------------|--------|
| ·Paper wide    | 200 mm |

| TT1 ' 1                        | s of body and lid  | 2.0    |
|--------------------------------|--------------------|--------|
| <ul> <li>I hickness</li> </ul> | es of hody and lid | 3.0 mm |

Paper length Max 200 mm

Tel: +86 571 888 685 70 Fax: +86 571 888 685 71 hotec@cnhotec.com www.cnhotec.com