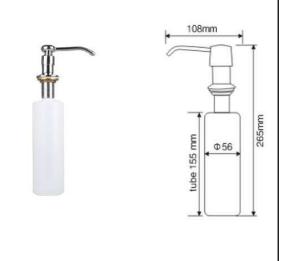

| Reference: 13.141 | capacity: 0.35L |
|-------------------|-----------------|
| Reference: 13.142 | capacity: 1.0L  |

## TECHNICAL SPECIFICATIONS

| ·Pressure pulsation         | 26,0 N            |
|-----------------------------|-------------------|
| ·Quantity dispensed per pum | np 1ml            |
|                             |                   |
| ·Escutcheon                 | Ø42mm (13.141)    |
| ·Countertop hole            | Ø24.5 mm (13.141) |
| ·Tank height                | 155 mm (13.141)   |
| ·Weight(empty)              | 0.24kg (13.141)   |
|                             |                   |
| ·Escutcheon                 | Ø51 mm (13.142)   |
| ·Countertop hole            | Ø22 mm (13.142)   |
| ·Tank height                | 240 mm (13.142)   |
| ·Weight(empty)              | 0.6 kg (13.142)   |
|                             |                   |