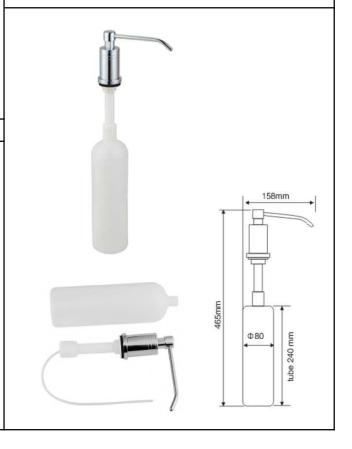

| Reference: 13.141 | capacity: 0.35L |
|-------------------|-----------------|
| Reference: 13.142 | capacity: 1.0L  |

## TECHNICAL SPECIFICATIONS

| ·Pressure pulsation         | 26,0 N            |
|-----------------------------|-------------------|
| ·Quantity dispensed per pum | np 1ml            |
|                             |                   |
| ·Escutcheon                 | Ø42mm (13.141)    |
| ·Countertop hole            | Ø24.5 mm (13.141) |
| ·Tank height                | 155 mm (13.141)   |
| ·Weight(empty)              | 0.24kg (13.141)   |
|                             |                   |
| ·Escutcheon                 | Ø51 mm (13.142)   |
| ·Countertop hole            | Ø22 mm (13.142)   |
| ·Tank height                | 240 mm (13.142)   |
| ·Weight(empty)              | 0.6 kg (13.142)   |
|                             |                   |