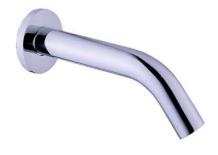

## **COMPONENTS & MATERIALS**

- ·Touchless sensor faucet, surface mounted.
- ·Highest durability and rusting resistance.
- ·Easy install and maintenance.
- ·Suitable for hotel bathrooms.
- ·Saving water.

## TECHNICAL SPECIFICATIONS

- ·Made of AISI 304 stainless steel, chrome finish.
- ·DC/AC
- ·Length: 220 mm.
- Powered with 4 "AA" batteries of 1,5 V. Life: 1 year.

(based on 200 cycles one day.)

- ·Suitable water pressure: 0.05-0.6 MPa
- ·Ambient temperature: 0-45 °C
- ·Ambient humidity: <95%RH
- Degree of protection by enclosure: IP56
- ·Detection zone: 5-20cm. Preset 10 cm. The date based on