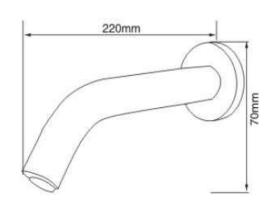

## TECHNICAL SPECIFICATIONS

- ·Made of AISI 304 stainless steel, chrome finish.
- ·DC/AC
- ·Length: 220 mm.
- Powered with 4 "AA" batteries of 1,5 V. Life: 1 year.

(based on 200 cycles one day.)

- ·Suitable water pressure: 0.05-0.6 MPa
- ·Ambient temperature: 0-45 °C
- ·Ambient humidity: <95%RH
- Degree of protection by enclosure: IP56
- ·Detection zone: 5-20cm. Preset 10 cm. The date based on

30x30 cm standard white board. •Equipped with fixing materials.

Power: DC/AC
Suitable water pressure 0.05-0.6 MPa
Degree of protection by enclosure IP56
Length: 220 mm

Tel: +86 571 888 685 70 Fax: +86 571 888 685 71 hotec@cnhotec.com www.cnhotec.com