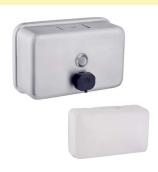

## **SOAP DISPENSER**

LIQUID

- ·Horizontal liquid soap dispenser for hang on wall.
- ·Suitable for high traffic facilities.
- ·Strong, vandal proof and built without cutting edges.
- Satin finish.
- ·With polyethylene inner tank. (13.164.ST)

## **COMPONENTS & MATERIALS**

- ·Stainless steel 304 body.
- ·Fully welded structure, highly resistant.
- ·Security lock with standard key.
- ·It normally goes with a warm air hand dryer.

This is a watermark for the trial version, register to get the full one!