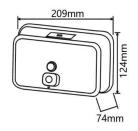

## **SOAP DISPENSER**

LIQUID

- ·Horizontal liquid soap dispenser for hang on wall.
- ·Suitable for high traffic facilities.
- ·Strong, vandal proof and built without cutting edges.
- Satin finish.
- ·With polyethylene inner tank. (13.164.ST)

## TECHNICAL SPECIFICATIONS

| ·Pressure pulsation         | 26,0 N             |
|-----------------------------|--------------------|
| ·Quantity dispensed per pum | p 1-1.2ml          |
| ·Weight(empty)              | 0.55kg (13.164)    |
| ·Weight(emnty)              | 0.60kg (13.164 ST) |