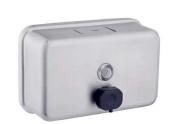

## **SOAP DISPENSER**

LIQUID

- ·Horizontal liquid soap dispenser for hang on wall.
- ·Suitable for high traffic facilities.
- ·Strong, vandal proof and built without cutting edges.
- Satin finish.
- ·With polyethylene inner tank. (13.164.ST)

## **COMPONENTS & MATERIALS**

- ·Stainless steel 304 body.
- ·Fully welded structure, highly resistant.
- ·Security lock with standard key.
- ·It normally goes with a warm air hand dryer.

This is a watermark for the trial version, register to get the full one!