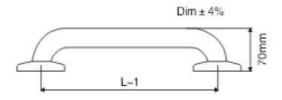

## **COMPONENTS & MATERIALS**

- ·Made of cast iron, white epoxy finish or chrome finish.
- ·Two fixing points.
- ·Distance from bar to wall: 70 mm.
- ·Ø32 mm tube grab. Steel thickness: 1,2 mm.
- ·Incorporates 3 screws holes for wall mounting.

## **TECHNICAL SPECIFICATIONS**

| Dimension                 | see version table |
|---------------------------|-------------------|
| Bar tube                  | Ø32 mm            |
| Bar tube thickness        | 1.2 mm            |
| Snap flange cover         | Ø80 mm            |
| Snap flange cover thickne | ess 1.2 mm        |
|                           |                   |

L-1

15.101 300mm (12") 15.104 450mm (18") 15.106 600mm (24")

Tel: +86 571 888 685 70 Fax: +86 571 888 685 71 hotec@cnhotec.com www.cnhotec.com