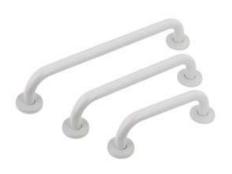

## 15.101.W, 15.104.W, 15.106.W

15.101.C, 15.104.C, 15.106.C

- ·Straight grab bar to fix to wall.
- ·Suitable for specific bathrooms for people with mobility problems, elderly people or the handicapped.
- ·Suitable for both home and public use.
- ·Highest durability and rusting resistance.
- ·Stainless steel nuts and volts for masonry walls.

## **COMPONENTS & MATERIALS**

- ·Made of cast iron, white epoxy finish or chrome finish.
- ·Two fixing points.
- ·Distance from bar to wall: 70 mm.
- ·Ø32 mm tube grab. Steel thickness: 1,2 mm.
- ·Incorporates 3 screws holes for wall mounting.