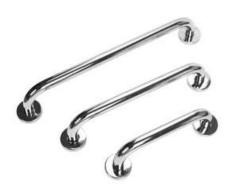

## 15.101.W, 15.104.W, 15.106.W

15.101.C, 15.104.C, 15.106.C

- ·Straight grab bar to fix to wall.
- ·Suitable for specific bathrooms for people with mobility problems, elderly people or the handicapped.
- ·Suitable for both home and public use.
- ·Highest durability and rusting resistance.
- ·Stainless steel nuts and volts for masonry walls.

## **COMPONENTS & MATERIALS**

- ·Made of cast iron, white epoxy finish or chrome finish.
- ·Two fixing points.
- ·Distance from bar to wall: 70 mm.
- ·Ø32 mm tube grab. Steel thickness: 1,2 mm.
- ·Incorporates 3 screws holes for wall mounting.