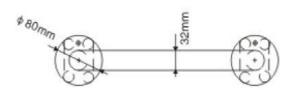

## **COMPONENTS & MATERIALS**

- ·Made of cast iron, white epoxy finish or chrome finish.
- ·Two fixing points.
- ·Distance from bar to wall: 70 mm.
- ·Ø32 mm tube grab. Steel thickness: 1,2 mm.
- ·Incorporates 3 screws holes for wall mounting.

## **TECHNICAL SPECIFICATIONS**

| Dimension                 | see version table |
|---------------------------|-------------------|
| Bar tube                  | Ø32 mm            |
| Bar tube thickness        | 1.2 mm            |
| Snap flange cover         | Ø80 mm            |
| Snap flange cover thickne | ess 1.2 mm        |
|                           |                   |