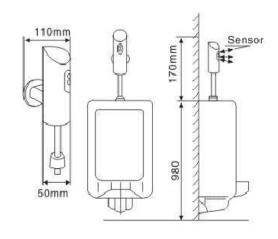

## TECHNICAL SPECIFICATIONS

TECHNICAL DRAWING

Power:DC/ACSuitable water pressure0.05-0.6 MPa

Degree of protection by enclosure IP56

Tel: +86 571 888 685 70 Fax: +86 571 888 685 71 hotec@cnhotec.com www.cnhotec.com