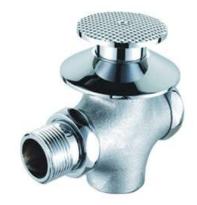

## **COMPONENTS & MATERIALS**

·Pedal type time delay toilet flusher, surface mounted.

ITEM: 20.112

- ·Highest durability and rusting resistance.
- ·Easy install and maintenance.
- ·Suitable for the bathrooms.
- ·Saving water.

## TECHNICAL SPECIFICATIONS

- ·Made of high quality brass, chrome finish.
- The flushing rate: 4-8 seconds, about 6 L water.
- ·Water Pressure: 2--8 BAR
- ·Working temperature: 0-80 °C
- ·Dia.of inlet pipe: G1/2"
- •Equipped with fixing materials.