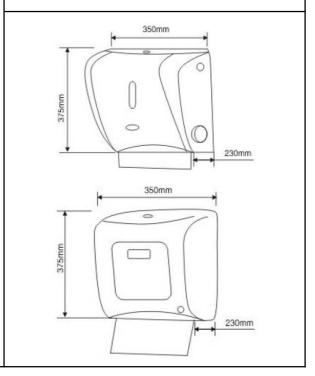

### TECHNICAL SPECIFICATIONS

| ·Dimension                | 370x350x230 mm |
|---------------------------|----------------|
| ·Weight(empty)            | 3.60kg         |
| ·Paper wide               | 200 mm         |
| ·Thickness of body and li | d 3.0 mm       |
| Paper length              | Max 200 mm     |