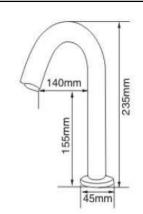

## TECHNICAL SPECIFICATIONS

- ·Made of AISI 304 stainless steel, chrome finish.
- ·DC/AC
- ·Height: 235 mm.
- Powered with 4 "AA" batteries of 1,5 V. Life: 1 year.

(based on 200 cycles one day.)

- ·Suitable water pressure: 0.05-0.6 MPa
- ·Ambient temperature: 0-45 °C
- ·Ambient humidity: <95%RH
- Degree of protection by enclosure: IP56
- Detection zone: 5-20cm. Preset 10 cm. The date based on

## TECHNICAL SPECIFICATIONS

Power: DC/AC
Suitable water pressure 0.05-0.6 MPa
Degree of protection by enclosure IP56
Height: 230 mm

Tel: +86 571 888 685 70 Fax: +86 571 888 685 71 hotec@cnhotec.com www.cnhotec.com