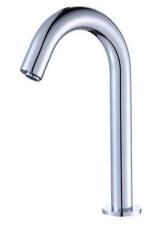

## **AUTOMATIC SANITARY WARE**

Automatic sensor faucet ITEM: 19.131B

## **COMPONENTS & MATERIALS**

- ·Touchless sensor faucet, surface mounted.
- ·Highest durability and rusting resistance.
- ·Easy install and maintenance.
- ·Suitable for hotel bathrooms.
- ·Saving water.

## TECHNICAL SPECIFICATIONS

- ·Made of AISI 304 stainless steel, chrome finish.
- ·DC/AC
- ·Height: 235 mm.
- Powered with 4 "AA" batteries of 1,5 V. Life: 1 year.

(based on 200 cycles one day.)

- ·Suitable water pressure: 0.05-0.6 MPa
- ·Ambient temperature: 0-45 °C
- ·Ambient humidity: <95%RH
- Degree of protection by enclosure: IP56
- Detection zone: 5-20cm. Preset 10 cm. The date based on