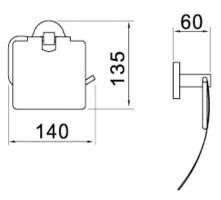

## TECHNICAL DRAWING

Dimension 140x135x60 mm

Distance from the wall 60 mm

No specific instructions for its use required.

Tel: +86 571 888 685 70 Fax: +86 571 888 685 71 hotec@cnhotec.com www.cnhotec.com