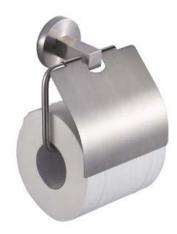

## **BATHROOM ACCESSORIES**

Toilet roll holder with cover

ITEM: 16.307

- •Toilet roll hoder with cover, stainless steel AISI 304, satin finish, for mounting on the wall.
- ·Suitable for the hotel secotr, for fitting out the bathrooms in the hotel rooms.
- ·Model suitable for public use.
- ·With no removable componets.
- ·Easy to install and clean.
- Durability and resistance to corrosion.
- ·It normally goes along with a stainless steel tower ring or rail.

## **COMPONENTS & MATERIALS**

- •Stainless steel AISI 304 support to the wall, one piece, seamless, satin finish.
- ·Stainless steel AISI 304 cover, satin finish.
- •Stainless steel AISI 304 cylindrical axis for the roll.
- •Mounting on the wall by means of one screws.