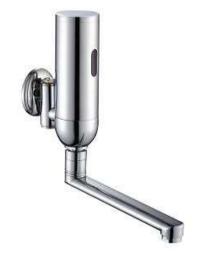

## AUTOMATIC SANITARY WARE

Automatic medical faucet

## **COMPONENTS & MATERIALS**

·Touchless sensor medical faucet, surface mounted.

ITEM: 19.124

- ·Highest durability and rusting resistance.
- ·Easy install and maintenance.
- ·Suitable for hotel or hospital bathrooms.
- ·Saving water.