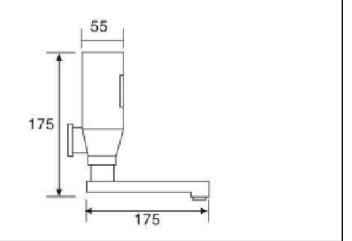

## TECHNICAL SPECIFICATIONS

TECHNICAL DRAWING

Power: DC/AC
Suitable water pressure 0.05-0.6 MPa
Degree of protection by enclosure IP56

Tel: +86 571 888 685 70 Fax: +86 571 888 685 71 hotec@cnhotec.com www.cnhotec.com