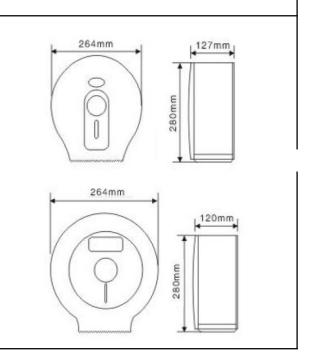

| TECHNICAL SPECIFICATIONS |                |
|--------------------------|----------------|
| Ref: 14.201              |                |
| ·Dimension               | 280x264x127 mm |
| Ref: 14.211              |                |
| ·Dimension               | 280x264x120 mm |
| ·Paper roll capacity     | Max. Ø 230 mm  |
| ·Toilet roll width       | Max. Ø 90 mm   |
| ·Toilet roll tube        | Ø 70 mm        |