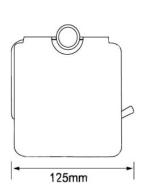

## TECHNICAL SPECIFICATIONS

TECHNICAL DRAWING

Dimension125x130x65 mmDistance from the wall65 mm

No specific instructions for its use required.

Tel: +86 571 888 685 70 Fax: +86 571 888 685 71 hotec@cnhotec.com www.cnhotec.com