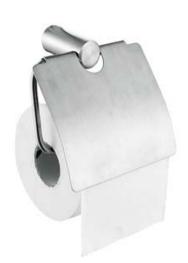

## **BATHROOM ACCESSORIES**

Toilet roll holder with cover

ITEM: 16.107

- ·Toilet roll hoder with cover, stainless steel AISI 304, satin finish, for mounting on the wall.
- ·Suitable for the hotel secotr, for fitting out the bathrooms in the hotel rooms.
- · Model suitable for public use.
- ·With no removable componets.
- ·Easy to install and clean.
- Durability and resistance to corrosion.
- ·It normally goes along with a stainless steel tower ring or rail.

## **COMPONENTS & MATERIALS**

- •Stainless steel AISI 304 support to the wall, one piece, seamless, satin finish.
- •Stainless steel AISI 304 cover, satin finish.
- •Stainless steel AISI 304 cylindrical axis for the roll.
- ·Mounting on the wall by means of one screws.