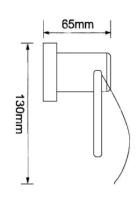

## TECHNICAL SPECIFICATIONS

TECHNICAL DRAWING

Dimension125x130x65 mmDistance from the wall65 mm

No specific instructions for its use required.

Tel: +86 571 888 685 70 Fax: +86 571 888 685 71 hotec@cnhotec.com www.cnhotec.com