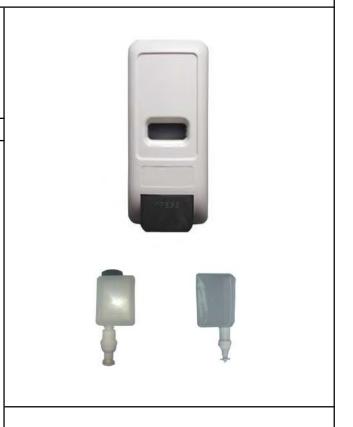

## **SOAP DISPENSER**

**FOAMING** 

- ·Vertical liquid soap dispenser for hang on wall.
- ·Push-button operated.
- ·Robust.
- ·Model suitable for public use.

## **COMPONENTS & MATERIALS**

- ·Made in ABS, white finish.
- ·Dimension: 260 high x 110 wide x 118 deep mm.
- ·Soap deposit with a 1.0L capacity.
- ·Security lock with standard key.
- ·Suitable for chlorine-free hand soap with neutral PH.
- ·Black ABS push-button.
- •To refill, lid opens for top filling only with special key provided. Or choose and change the disposable bottle directly.
- ·Anti vandal polycarbonate soap level viewer.
- ·Hidden wall fixation. Screws and sticker provided.
- ·Clean the soap dispenser with mild and non-abrasive detergent.