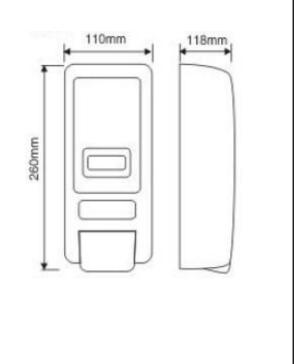

## **COMPONENTS & MATERIALS**

- ·Made in ABS, white finish.
- ·Dimension: 260 high x 110 wide x 118 deep mm.
- ·Soap deposit with a 1.0L capacity.
- ·Security lock with standard key.
- ·Suitable for chlorine-free hand soap with neutral PH.
- ·Black ABS push-button.
- •To refill, lid opens for top filling only with special key provided. Or choose and change the disposable bottle directly.
- ·Anti vandal polycarbonate soap level viewer.
- ·Hidden wall fixation. Screws and sticker provided.
- ·Clean the soap dispenser with mild and non-abrasive detergent.