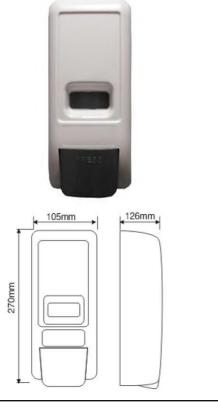

Reference: 13.205 capacity: 1.0L Reference: 13.206 capacity: 1.0L

## TECHNICAL SPECIFICATIONS

| ·Pressure pulsation          | 26,0 N           |
|------------------------------|------------------|
| ·Quantity dispensed per pump | 1-1.2ml          |
| ·Weight(empty)               | 1.07 kg (13.205) |
| ·Weight(empty)               | 0.58kg (13.206)  |