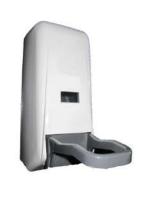

## **SOAP DISPENSER**

LIQUID

- ·Vertical liquid soap dispenser for hang on wall.
- ·Robust.
- ·Model suitable for public use.
- ·Suitable for high traffic facilities.
- ·It normally goes along with a warm air hand dryer.
- ·Level operated. (13.205)

## **COMPONENTS & MATERIALS**

- ·Made in ABS, white finish.
- ·Security lock with standard key.
- ·Suitable for liquid soaps or hydro-alcoholic gel.
- ·Black ABS push-button.
- ·To refill, lid opens for top filling only with special key provided. Or choose and change the disposable bottle directly.
- ·Anti vandal polycarbonate soap level viewer.
- ·Hidden wall fixation. Screws and sticker provided.
- ·Clean the soap dispenser with mild and non-abrasive detergent. Avoid contact with, acids, solvents and chemicals.