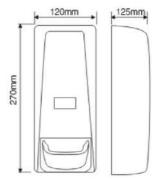

Reference: 13.205 capacity: 1.0L Reference: 13.206 capacity: 1.0L

## TECHNICAL SPECIFICATIONS

| ·Pressure pulsation          | 26,0 N           |
|------------------------------|------------------|
| ·Quantity dispensed per pump | 1-1.2ml          |
| ·Weight(empty)               | 1.07 kg (13.205) |
| ·Weight(empty)               | 0.58kg (13.206)  |