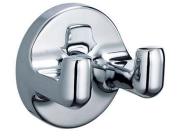

## **BATHROOM ACCESSORIES**

Hook ITEM: 16.519

- ·Hook, zamac, chrome bright finish, for mounting on the wall.
- ·Suitable for the hotel sector, for fitting out the bathrooms in the hotel rooms.
- ·Model suitable for public use.
- ·With no removable componets.
- ·Easy to install and clean.
- Durability and resistance to corrosion.

## **COMPONENTS & MATERIALS**

- ·Zamac arm, chrome finish. Completely welded construction.
- ·Zamac double hook, chrome bright finish.
- ·Mounting on the wall by means of one screws.
- ·Hidden fixation.
- ·Screws included.

## TECHNICAL SPECIFICATIONS

Dimension 55x55x45 mm

No specific instructions for its use required.

Tel: +86 571 888 685 70 Fax: +86 571 888 685 71 hotec@cnhotec.com www.cnhotec.com